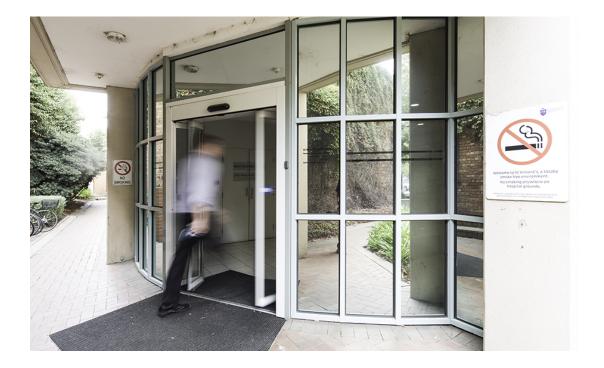

## St Vincent's Private Hospital, Fitzroy

Тематическое исследование

Perfect for narrow passageways, the record FTA 20 offers fast opening and closing of automatic bi-folding doors within the entrance opening, an advantage over conventional sliding and swing door entries that need adjacent space to operate.

For this entrance at St Vincent's Private Hospital, record Automatic Doors was engaged to replace the existing manual swing doors, to provide a more secure entry for the staff and residents.