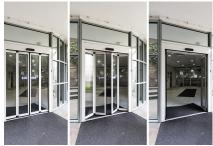

## St Vincent's Private Hospital, Fitzroy

Тематическое исследование

Perfect for narrow passageways, the record FTA 20 offers fast opening and closing of automatic bi-folding doors within the entrance opening, an advantage over conventional sliding and swing door entries that need adjacent space to operate.

For this entrance at St Vincent's Private Hospital, record Automatic Doors was engaged to replace the existing manual swing doors, to provide a more secure entry for the staff and residents.