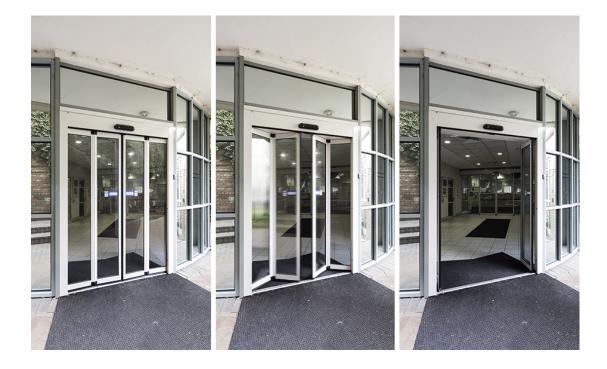

## St Vincent's Private Hospital, Fitzroy

Тематическое исследование

Perfect for narrow passageways, the record FTA 20 offers fast opening and closing of automatic bi-folding doors within the entrance opening, an advantage over conventional sliding and swing door entries that need adjacent space to operate.

For this entrance at St Vincent's Private Hospital, record Automatic Doors was engaged to replace the existing manual swing doors, to provide a more secure entry for the staff and residents.