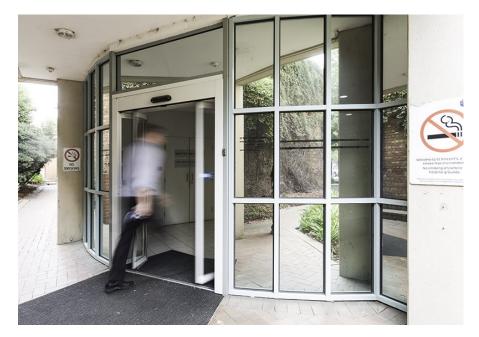

## St Vincent's Private Hospital, Fitzroy

Тематическое исследование

Perfect for narrow passageways, the record FTA 20 offers fast opening and closing of automatic bi-folding doors within the entrance opening, an advantage over conventional sliding and swing door entries that need adjacent space to operate.

For this entrance at St Vincent's Private Hospital, record Automatic Doors was engaged to replace the existing manual swing doors, to provide a more secure entry for the staff and residents.