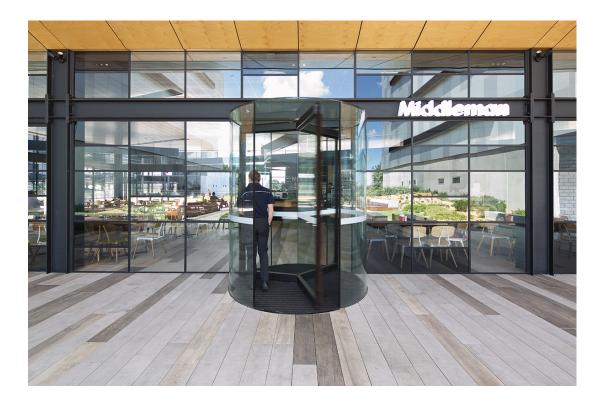

### Middleman Cafe & Function Centre, Scoresby

Тематическое исследование

The Middleman Cafe & Function Centre, at the Caribbean Park Office Park in Scoresby, previously had two pairs of automatic swing doors to the entries that were struggling to operate in high winds. record Automatic Doors was selected to remove these swing doors and replace with two manually operated Diamond Series revolving doors to provide a more reliable entrance that also provides an important airlock buffer from the external winds and cold temperatures. Due to the small diameter of these doors, manual operation was selected to provide a safer entrance that was cheaper to install and requires less ongoing service and maintenance.