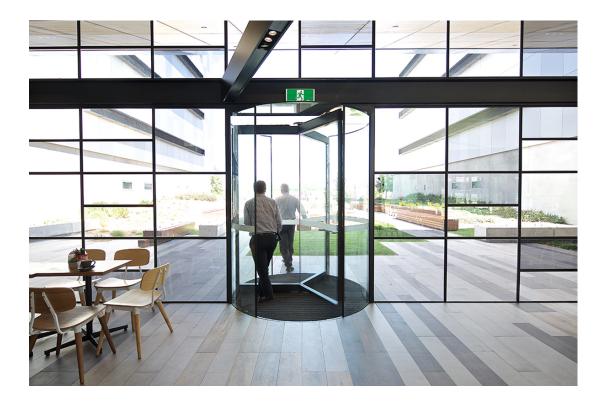

### Middleman Cafe & Function Centre, Scoresby

Тематическое исследование

The Middleman Cafe & Function Centre, at the Caribbean Park Office Park in Scoresby, previously had two pairs of automatic swing doors to the entries that were struggling to operate in high winds. record Automatic Doors was selected to remove these swing doors and replace with two manually operated Diamond Series revolving doors to provide a more reliable entrance that also provides an important airlock buffer from the external winds and cold temperatures. Due to the small diameter of these doors, manual operation was selected to provide a safer entrance that was cheaper to install and requires less ongoing service and maintenance.