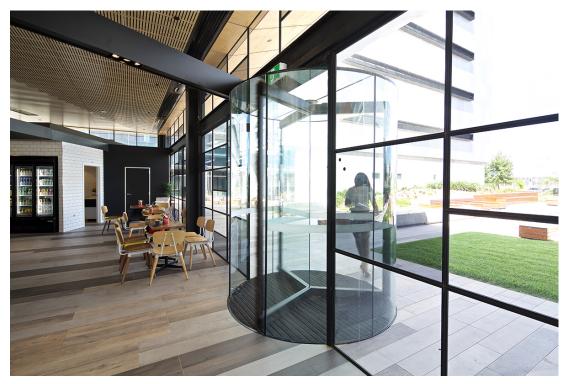

### Middleman Cafe & Function Centre, Scoresby

Тематическое исследование

The Middleman Cafe & Function Centre, at the Caribbean Park Office Park in Scoresby, previously had two pairs of automatic swing doors to the entries that were struggling to operate in high winds. record Automatic Doors was selected to remove these swing doors and replace with two manually operated Diamond Series revolving doors to provide a more reliable entrance that also provides an important airlock buffer from the external winds and cold temperatures. Due to the small diameter of these doors, manual operation was selected to provide a safer entrance that was cheaper to install and requires less ongoing service and maintenance.