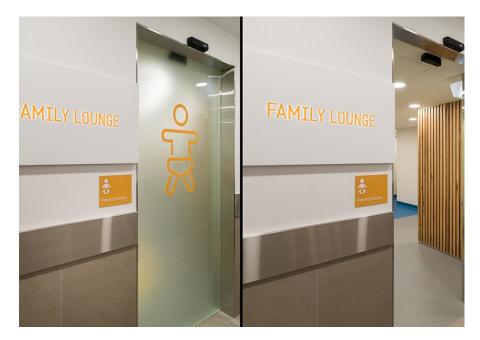

## Тематическое исследование

Located approximately 9 kilometres north of the Melbourne CBD, Northland Shopping Centre is part of the retail property portfolio of Vicinity Centres.

As part of an accessible door upgrade to the accessible toilets and parents room, record Automatic Doors was selected to supply and install 3 off STA 21 single sliding door operators, with 12mm Matelux acid frosted transulcent frameless glass door wings.

The parents lounge entry has standard push buttons for entry and exit while the 2 off accessible toilet doors have the record DTS personal security entry set, which includes large engraved access/egress plates with soft touch buttons, LED indicator lights and braille.