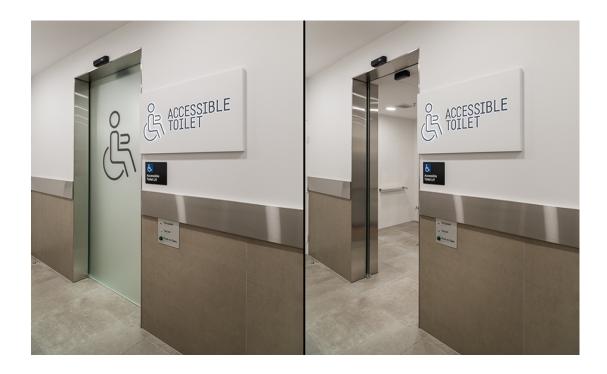

## Тематическое исследование

Located approximately 9 kilometres north of the Melbourne CBD, Northland Shopping Centre is part of the retail property portfolio of Vicinity Centres.

As part of an accessible door upgrade to the accessible toilets and parents room, record Automatic Doors was selected to supply and install 3 off STA 21 single sliding door operators, with 12mm Matelux acid frosted transulcent frameless glass door wings.

The parents lounge entry has standard push buttons for entry and exit while the 2 off accessible toilet doors have the record DTS personal security entry set, which includes large engraved access/egress plates with soft touch buttons, LED indicator lights and braille.

For these entries the record STA 21 operators offers quiet, consistent and reliable operation. Each door has infrared safety sensors, failsafe electric brake locking and a master override key switch.