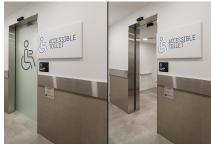

The parents lounge entry has standard push buttons for entry and exit while the 2 off accessible toilet doors have the record DTS personal security entry set, which includes large engraved access/egress plates with soft touch buttons, LED indicator lights and braille.

For these entries the record STA 21 operators offers quiet, consistent and reliable operation. Each door has infrared safety sensors, failsafe electric brake locking and a master override key switch.