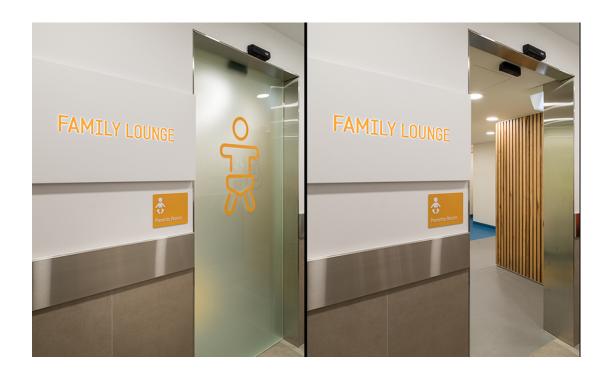

## Тематическое исследование

Located approximately 9 kilometres north of the Melbourne CBD, Northland Shopping Centre is part of the retail property portfolio of Vicinity Centres.

As part of an accessible door upgrade to the accessible toilets and parents room, record Automatic Doors was selected to supply and install 3 off STA 21 single sliding door operators, with 12mm Matelux acid frosted transulcent frameless glass door wings.

The parents lounge entry has standard push buttons for entry and exit while the 2 off accessible toilet doors have the record DTS personal security entry set, which includes large engraved access/egress plates with soft touch buttons, LED indicator lights and braille.