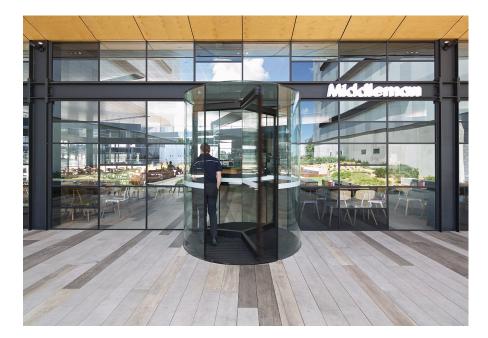

## Riferimento

The Middleman Cafe & Function Centre, at the Caribbean Park Office Park in Scoresby, previously had two pairs of automatic swing doors to the entries that were struggling to operate in high winds. record Automatic Doors was selected to remove these swing doors and replace with two manually operated Diamond Series revolving doors to provide a more reliable entrance that also provides an important airlock buffer from the external winds and cold temperatures. Due to the small diameter of these doors, manual operation was selected to provide a safer entrance that was cheaper to install and requires less ongoing service and maintenance.