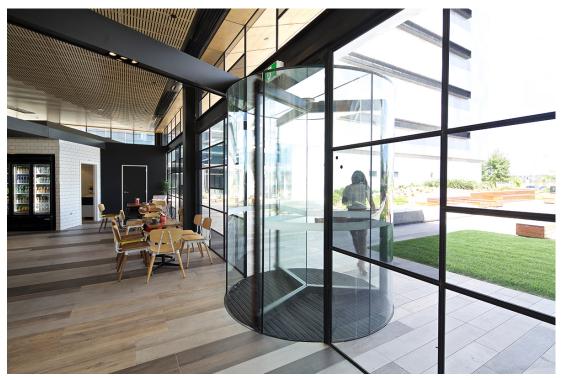

## Riferimento

The Middleman Cafe & Function Centre, at the Caribbean Park Office Park in Scoresby, previously had two pairs of automatic swing doors to the entries that were struggling to operate in high winds. record Automatic Doors was selected to remove these swing doors and replace with two manually operated Diamond Series revolving doors to provide a more reliable entrance that also provides an important airlock buffer from the external winds and cold temperatures. Due to the small diameter of these doors, manual operation was selected to provide a safer entrance that was cheaper to install and requires less ongoing service and maintenance.