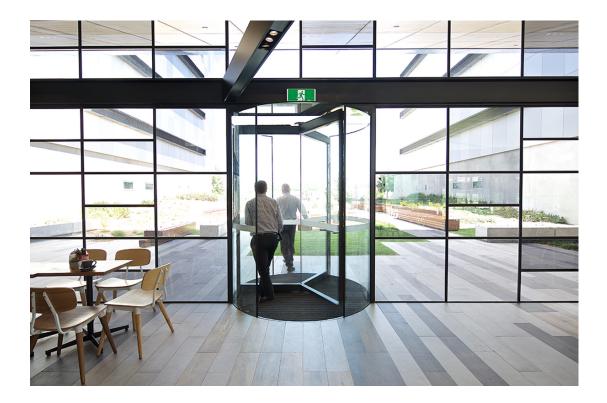

## Riferimento

The Middleman Cafe & Function Centre, at the Caribbean Park Office Park in Scoresby, previously had two pairs of automatic swing doors to the entries that were struggling to operate in high winds. record Automatic Doors was selected to remove these swing doors and replace with two manually operated Diamond Series revolving doors to provide a more reliable entrance that also provides an important airlock buffer from the external winds and cold temperatures. Due to the small diameter of these doors, manual operation was selected to provide a safer entrance that was cheaper to install and requires less ongoing service and maintenance.