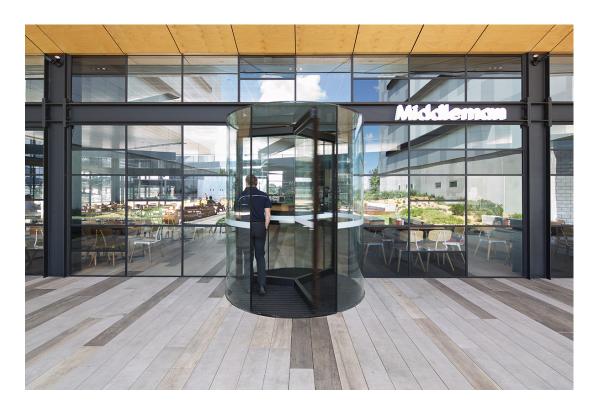

## Riferimento

The Middleman Cafe & Function Centre, at the Caribbean Park Office Park in Scoresby, previously had two pairs of automatic swing doors to the entries that were struggling to operate in high winds. record Automatic Doors was selected to remove these swing doors and replace with two manually operated Diamond Series revolving doors to provide a more reliable entrance that also provides an important airlock buffer from the external winds and cold temperatures. Due to the small diameter of these doors, manual operation was selected to provide a safer entrance that was cheaper to install and requires less ongoing service and maintenance.