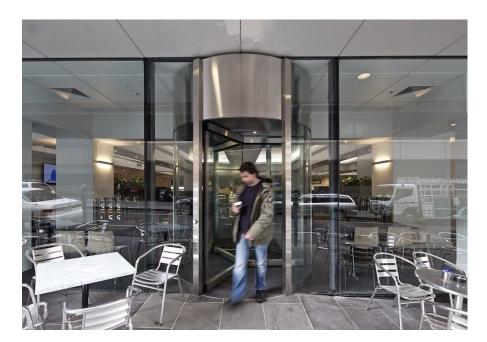

#### Riferimento

For the upgrade to the ground floor of 242 Exhibition Street, products from record Automatic Doors were used exclusively throughout. This included:

- 1. The main entry at the corner of Exhibition & Lonsdale Street, which have a Fullview Series revolving door as well as two DFA 127 automatic swing door and a STA 20 sliding door entry.
- 2. The two entries off Lt Lonsdale, to the cafe and food court areas, with two Fullview Series revolving doors and a DFA 127 automatic swing door.
- 3. Other entries off Exhibition and Lonsdale Streets, with another four STA 20 frameless glass sliding doors.