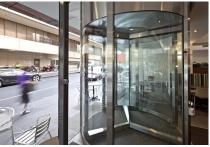

#### Riferimento

For the upgrade to the ground floor of 242 Exhibition Street, products from record Automatic Doors were used exclusively throughout. This included:

- 1. The main entry at the corner of Exhibition & Lonsdale Street, which have a Fullview Series revolving door as well as two DFA 127 automatic swing door and a STA 20 sliding door entry.
- 2. The two entries off Lt Lonsdale, to the cafe and food court areas, with two Fullview Series revolving doors and a DFA 127 automatic swing door.
- 3. Other entries off Exhibition and Lonsdale Streets, with another four STA 20 frameless glass sliding doors.