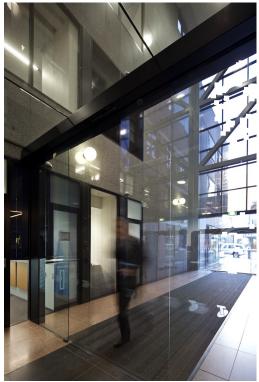

#### Riferimento

For the upgrade to the ground floor of 242 Exhibition Street, products from record Automatic Doors were used exclusively throughout. This included:

- 1. The main entry at the corner of Exhibition & Lonsdale Street, which have a Fullview Series revolving door as well as two DFA 127 automatic swing door and a STA 20 sliding door entry.
- 2. The two entries off Lt Lonsdale, to the cafe and food court areas, with two Fullview Series revolving doors and a DFA 127 automatic swing door.
- 3. Other entries off Exhibition and Lonsdale Streets, with another four STA 20 frameless glass sliding doors.