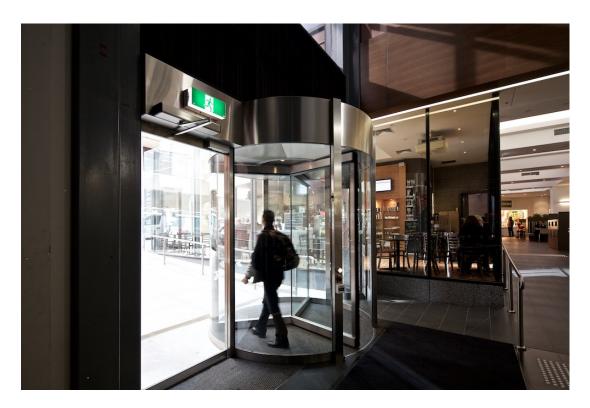

#### Riferimento

For the upgrade to the ground floor of 242 Exhibition Street, products from record Automatic Doors were used exclusively throughout. This included:

- 1. The main entry at the corner of Exhibition & Lonsdale Street, which have a Fullview Series revolving door as well as two DFA 127 automatic swing door and a STA 20 sliding door entry.
- 2. The two entries off Lt Lonsdale, to the cafe and food court areas, with two Fullview Series revolving doors and a DFA 127 automatic swing door.
- 3. Other entries off Exhibition and Lonsdale Streets, with another four STA 20 frameless glass sliding doors.