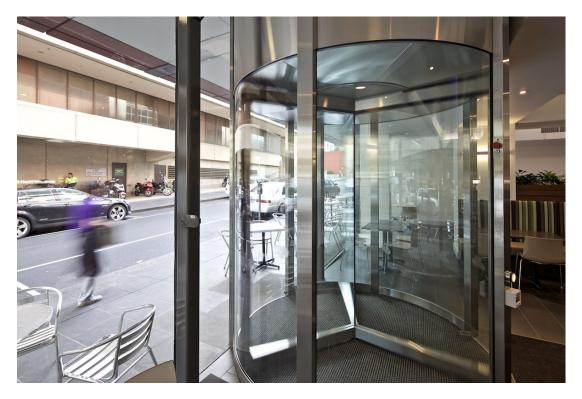

#### Riferimento

For the upgrade to the ground floor of 242 Exhibition Street, products from record Automatic Doors were used exclusively throughout. This included:

- 1. The main entry at the corner of Exhibition & Lonsdale Street, which have a Fullview Series revolving door as well as two DFA 127 automatic swing door and a STA 20 sliding door entry.
- 2. The two entries off Lt Lonsdale, to the cafe and food court areas, with two Fullview Series revolving doors and a DFA 127 automatic swing door.
- 3. Other entries off Exhibition and Lonsdale Streets, with another four STA 20 frameless glass sliding doors.