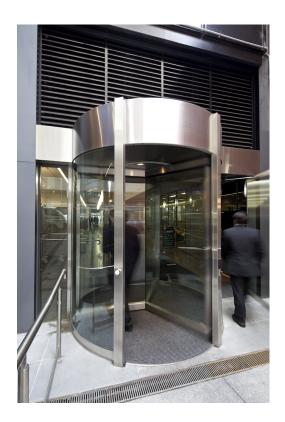

#### Riferimento

For the upgrade to the ground floor of 242 Exhibition Street, products from record Automatic Doors were used exclusively throughout. This included:

- 1. The main entry at the corner of Exhibition & Lonsdale Street, which have a Fullview Series revolving door as well as two DFA 127 automatic swing door and a STA 20 sliding door entry.
- 2. The two entries off Lt Lonsdale, to the cafe and food court areas, with two Fullview Series revolving doors and a DFA 127 automatic swing door.
- 3. Other entries off Exhibition and Lonsdale Streets, with another four STA 20 frameless glass sliding doors.