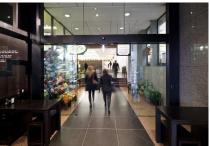

#### Riferimento

For the upgrade to the ground floor of 242 Exhibition Street, products from record Automatic Doors were used exclusively throughout. This included:

- 1. The main entry at the corner of Exhibition & Lonsdale Street, which have a Fullview Series revolving door as well as two DFA 127 automatic swing door and a STA 20 sliding door entry.
- 2. The two entries off Lt Lonsdale, to the cafe and food court areas, with two Fullview Series revolving doors and a DFA 127 automatic swing door.
- 3. Other entries off Exhibition and Lonsdale Streets, with another four STA 20 frameless glass sliding doors.