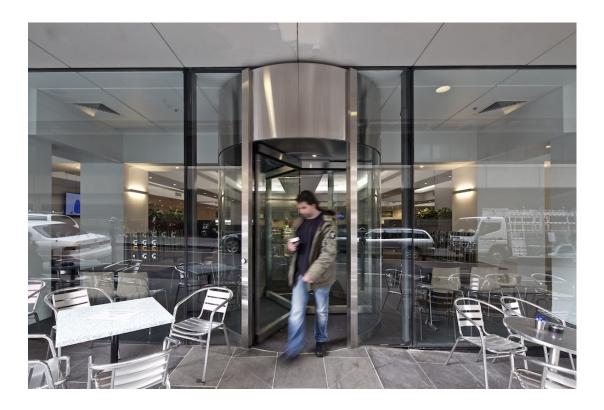

#### Riferimento

For the upgrade to the ground floor of 242 Exhibition Street, products from record Automatic Doors were used exclusively throughout. This included:

- 1. The main entry at the corner of Exhibition & Lonsdale Street, which have a Fullview Series revolving door as well as two DFA 127 automatic swing door and a STA 20 sliding door entry.
- 2. The two entries off Lt Lonsdale, to the cafe and food court areas, with two Fullview Series revolving doors and a DFA 127 automatic swing door.
- 3. Other entries off Exhibition and Lonsdale Streets, with another four STA 20 frameless glass sliding doors.