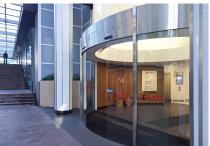

## Referencia

When the existing foyer entry to No 2 Elizabeth Plaza in North Sydney was upgraded in 2012 the generic straight sliding door entrance was replaced with a striking curved frameless glass entrance with an illuminated curved glass feature cylinder above.

The curved sliding doors are 2500mm high and 1500mm wide with the record RST curved operator mounted to a steel portal frame that is also supporting the curved frosted glass panels of the cylinder glazing above.