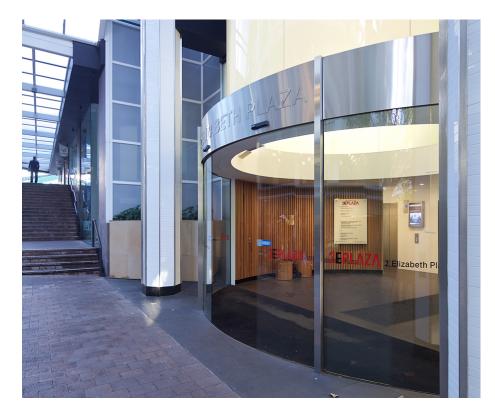

## Referencia

When the existing foyer entry to No 2 Elizabeth Plaza in North Sydney was upgraded in 2012 the generic straight sliding door entrance was replaced with a striking curved frameless glass entrance with an illuminated curved glass feature cylinder above.

The curved sliding doors are 2500mm high and 1500mm wide with the record RST curved operator mounted to a steel portal frame that is also supporting the curved frosted glass panels of the cylinder glazing above.