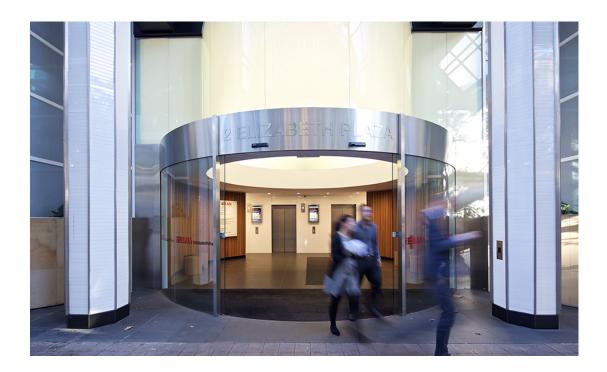

## Referencia

When the existing foyer entry to No 2 Elizabeth Plaza in North Sydney was upgraded in 2012 the generic straight sliding door entrance was replaced with a striking curved frameless glass entrance with an illuminated curved glass feature cylinder above.

The curved sliding doors are 2500mm high and 1500mm wide with the record RST curved operator mounted to a steel portal frame that is also supporting the curved frosted glass panels of the cylinder glazing above.