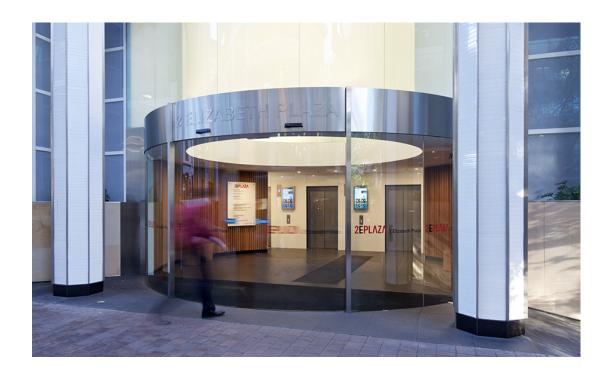

## Referencia

When the existing foyer entry to No 2 Elizabeth Plaza in North Sydney was upgraded in 2012 the generic straight sliding door entrance was replaced with a striking curved frameless glass entrance with an illuminated curved glass feature cylinder above.

The curved sliding doors are 2500mm high and 1500mm wide with the record RST curved operator mounted to a steel portal frame that is also supporting the curved frosted glass panels of the cylinder glazing above.