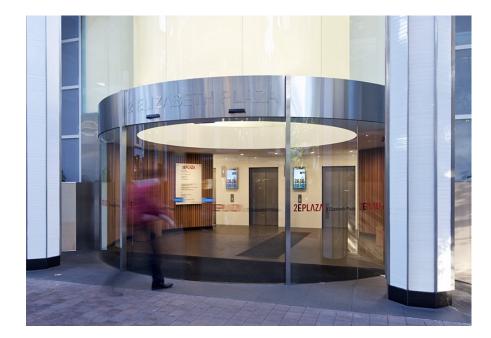

## Referencia

When the existing foyer entry to No 2 Elizabeth Plaza in North Sydney was upgraded in 2012 the generic straight sliding door entrance was replaced with a striking curved frameless glass entrance with an illuminated curved glass feature cylinder above.

The curved sliding doors are 2500mm high and 1500mm wide with the record RST curved operator mounted to a steel portal frame that is also supporting the curved frosted glass panels of the cylinder glazing above.