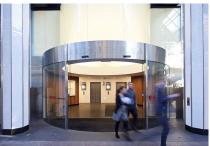

## Referencia

When the existing foyer entry to No 2 Elizabeth Plaza in North Sydney was upgraded in 2012 the generic straight sliding door entrance was replaced with a striking curved frameless glass entrance with an illuminated curved glass feature cylinder above.

The curved sliding doors are 2500mm high and 1500mm wide with the record RST curved operator mounted to a steel portal frame that is also supporting the curved frosted glass panels of the cylinder glazing above.