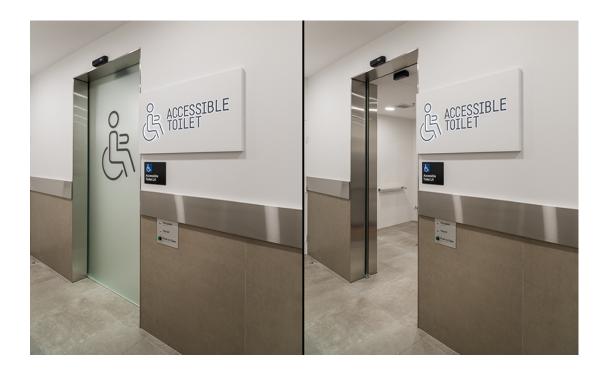

## Referencia

Located approximately 9 kilometres north of the Melbourne CBD, Northland Shopping Centre is part of the retail property portfolio of Vicinity Centres.

As part of an accessible door upgrade to the accessible toilets and parents room, record Automatic Doors was selected to supply and install 3 off STA 21 single sliding door operators, with 12mm Matelux acid frosted transulcent frameless glass door wings.

The parents lounge entry has standard push buttons for entry and exit while the 2 off accessible toilet doors have the record DTS personal security entry set, which includes large engraved access/egress plates with soft touch buttons, LED indicator lights and braille.

For these entries the record STA 21 operators offers quiet, consistent and reliable operation. Each door has infrared safety sensors, failsafe electric brake locking and a master override key switch.