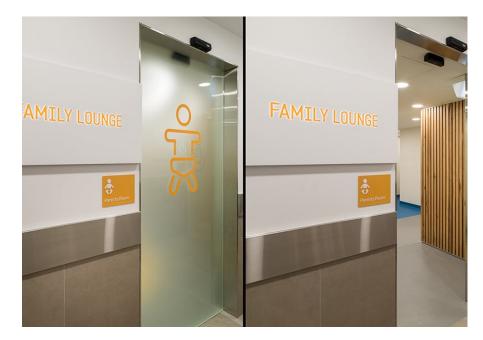

## Referencia

Located approximately 9 kilometres north of the Melbourne CBD, Northland Shopping Centre is part of the retail property portfolio of Vicinity Centres.

As part of an accessible door upgrade to the accessible toilets and parents room, record Automatic Doors was selected to supply and install 3 off STA 21 single sliding door operators, with 12mm Matelux acid frosted transulcent frameless glass door wings.

The parents lounge entry has standard push buttons for entry and exit while the 2 off accessible toilet doors have the record DTS personal security entry set, which includes large engraved access/egress plates with soft touch buttons, LED indicator lights and braille.