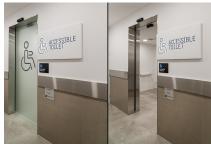

The parents lounge entry has standard push buttons for entry and exit while the 2 off accessible toilet doors have the record DTS personal security entry set, which includes large engraved access/egress plates with soft touch buttons, LED indicator lights and braille.

For these entries the record STA 21 operators offers quiet, consistent and reliable operation. Each door has infrared safety sensors, failsafe electric brake locking and a master override key switch.