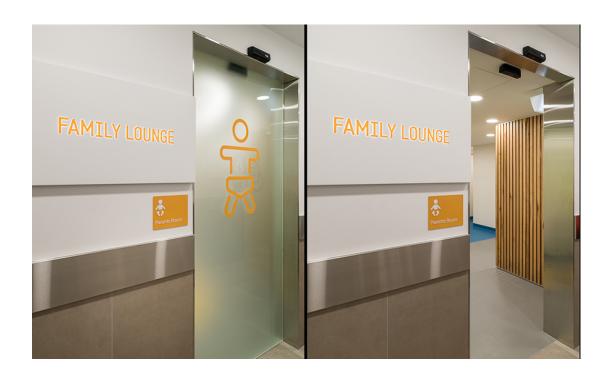

## Referencia

Located approximately 9 kilometres north of the Melbourne CBD, Northland Shopping Centre is part of the retail property portfolio of Vicinity Centres.

As part of an accessible door upgrade to the accessible toilets and parents room, record Automatic Doors was selected to supply and install 3 off STA 21 single sliding door operators, with 12mm Matelux acid frosted transulcent frameless glass door wings.

The parents lounge entry has standard push buttons for entry and exit while the 2 off accessible toilet doors have the record DTS personal security entry set, which includes large engraved access/egress plates with soft touch buttons, LED indicator lights and braille.